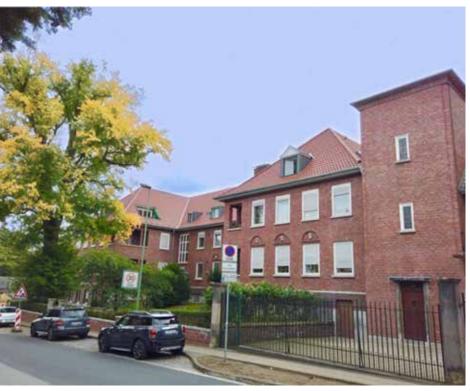

# ENERGY-FEFICIENT REFURBISHMENT & HISTORIC PRESERVATION

The listed building in Bielefeld

The ewers plant in the old coal cellar of the building

### **Initial situation**

The property is a listed residential building built in 1928, which was used in the past by the employees of the company Oetker. In 2018, the owner decided to convert the undeveloped attic for residential purposes. This inner-city densification created an additional six high-quality apartments in close proximity to the city center.