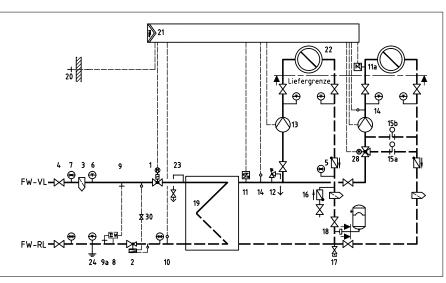

# ENERGY-FEFICIENT REFURBISHMENT & HISTORIC PRESERVATION

Hydraulic representation of the ewers plant

### The ewers solution

District heating transfer station

170 kW Power:

Nominal width: DN32 / DN65 ■ Pressure stage: PN16 / PN6

■ Heating circuits: HK1 Radiators 150 kW

HK2 FBH 20 kW

Temperatures: Primary 110/60 °C

Secondary 70/50 °C