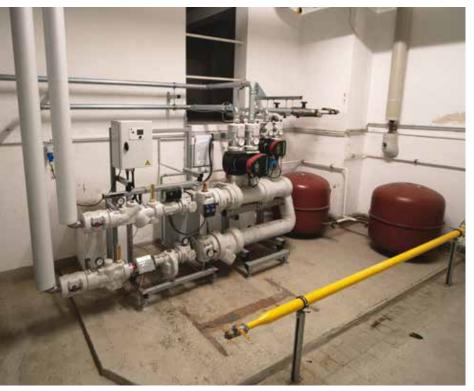

# ENERGY-FEFICIENT REFURBISHMENT & HISTORIC PRESERVATION

The listed building in Bielefeld

The ewers plant in the old coal cellar of the building

In this context, the previous gas heating system for the entire building was replaced. The premises allowed the gas heating system to be installed and replaced without any problems, as there was originally a coal cellar here. Thanks to the Energy Efficient Renovation subsidy (Bauen im Bestand / 115), the building owner opted for the future-oriented energy supply of district heating with the corresponding subsidies. In the existing floors radiators are installed, in the attic, due to the slopes and the architecture, an underfloor heating was installed, thus two heating circuits are necessary on the secondary side.

### The ewers solution

District heating transfer station

170 kW Power:

Nominal width: DN32 / DN65 ■ Pressure stage: PN16 / PN6

■ Heating circuits: HK1 Radiators 150 kW

HK2 FBH 20 kW

Temperatures: Primary 110/60 °C