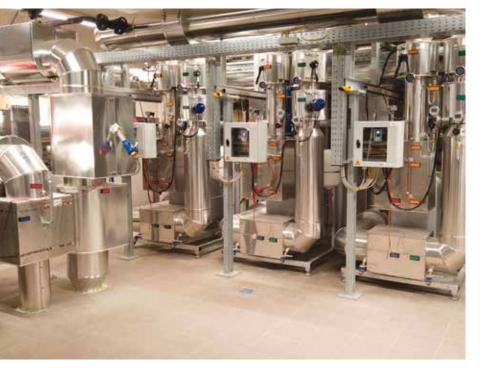

We obtain the 80 °C heat required for the new development from the return flow of the district heating network of Stadtnetze Münster. The network is separated by three 2,000 kW transfer modules which pump the water into the separate district heating network of the York Quarter. In order to maintain the required pressure, this process is supported by three further pumping modules.

Hydraulic diagram and technical drawing of the station on page 2.

If you have any questions, please do not hesitate to contact us.

The primary side with the three transfer modules

York Quarter residential area