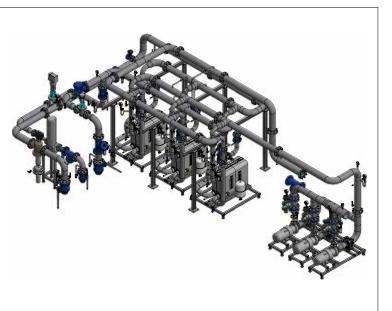

Hydraulic diagram and technical drawing of the station on page 2.

If you have any questions, please do not hesitate to contact us.

The primary side with the three transfer modules

York Quarter residential area

11 28 2811a 21a 11 28 2811a 11 28 2811a

Technical drawing of the station in full

We reserve all rights for this technical document. The copyright notice DIN 16016 applies. Technical changes, errors and misprints excepted. Photos and illustrations may contain optional accessories.