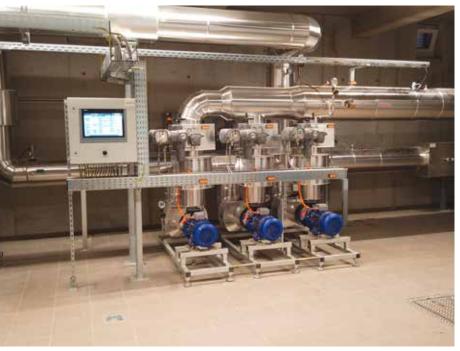

We obtain the 80 °C heat required for the new development from the return flow of the district heating network of Stadtnetze Münster. The network is separated by three 2,000 kW transfer modules which pump the water into the separate district heating network of the York Quarter. In order to maintain the required pressure, this process is supported by three further pumping modules.

#### The ewers solution

Total power of the station

- 6 MW Power:
- Nominal width: DN125 / DN150
- Pressure stage: PN16 / PN6
- Temperatures: Primary 130/50 °C Secondary 80/40 °C

The secondary side with three pump modules to maintain the pressure