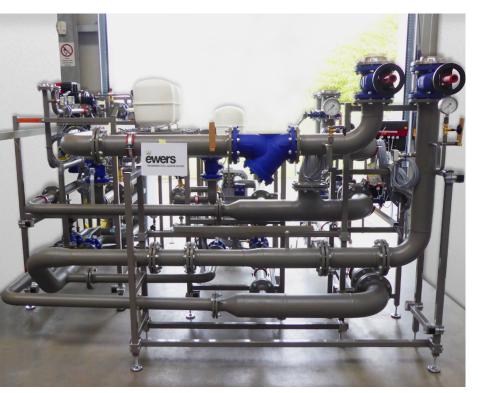

### The ewers solution

District heating transfer station

- Power: 1,2 MW
- Nominal width: DN125 / DN150
- Pressure stage: PN16 / PN6
- Temperatures: Primary 95 / 65 °C Secondary 90 / 62 °C

ewers station in the boiler room of the hospital