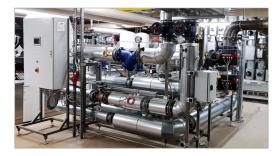

### The ewers solution

District heating transfer station

- Power: 1,2 MW
- Nominal width: DN125 / DN150
- Pressure stage: PN16 / PN6
- Temperatures: Primary 95 / 65 °C Secondary 90 / 62 °C

ewers station in the boiler room of the hospital