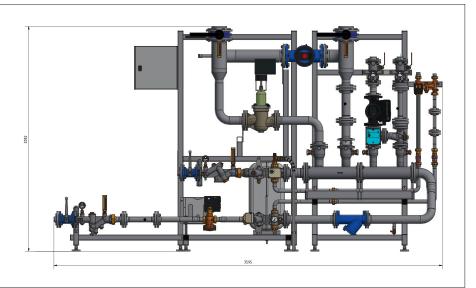

### 560 KW EWERS DISTRICT HEATING TRANSFER STATION -IN GERMANY'S LARGEST SPARKASSE BRANCH

Technical drawing of the station