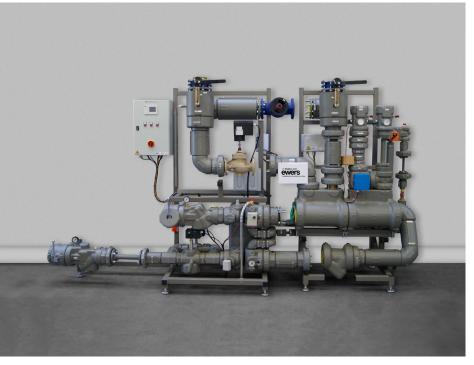

## 560 KW EWERS DISTRICT HEATING TRANSFER STATION - IN GERMANY'S LARGEST SPARKASSE BRANCH

The ewers station for district heating transfer

Sustainable heat supply is an essential component of this. To achieve environmentally friendly heating, ewers is supplying Germany's largest Sparkasse with a 560 kW district heating transfer station that reduces heat losses and heats efficiently according to ewers standards. In particular, the underfloor heating of the building is supplied with heat by the ewers district heating transfer station.

### The ewers solution

District heating transfer station

560kW Power:

Nominal width: DN40 / DN65 ■ Pressure stage: PN25 / PN6

■ Temperatures: Primär 122/35 °C

Sekundär 60/34 °C