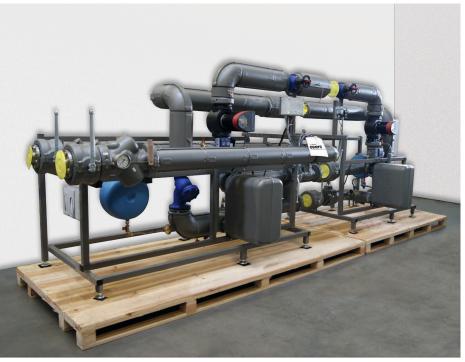

## 2 MW EWERS DISTRICT HEATING TRANSFER STATION — FOR THE BVG TRAINING CAMPUS OF THE FUTURE IN BERLIN

The ewers station for district heat transfer

**BVG Training Campus** 

Photo: www.implenia.com

An ultra-modern building is being constructed on Machandelweg for the skilled workers of tomorrow. On four floors, the new training center offers a total of around 20,300 square meters of usable space. For this, ewers is supplying a district heating transfer station with a total output of 2 MW, consisting of two equivalent submodules. The system is designed for connection to a Vattenfall district heating transfer module. Vattenfall Stadtwärme in Berlin has a very low primary energy factor of only 0.44 in the interconnected network.

#### The ewers solution

District heating transfer station with 2 modulesá 1000 kW

Power: 2000 kW

Nominal width: DN80 / DN125 on

DN65 / DN100

Pressure stage: PN25 / PN6

■ Temperatures: Primary 110 / 53 °C

Secondary 75/50 °C