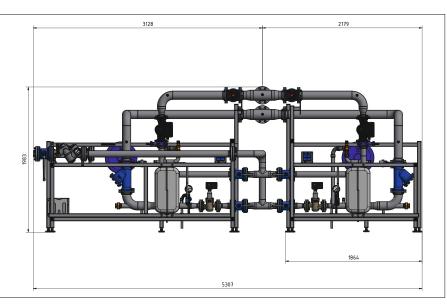

### 2 MW EWERS DISTRICT HEATING TRANSFER STATION — FOR THE BVG TRAINING CAMPUS OF THE FUTURE IN BERLIN

Technical drawing of the station

#### The ewers solution

District heating transfer station with 2 modulesá 1000 kW

Power: 2000 kW

Nominal width: DN80 / DN125 on

DN65 / DN100

Pressure stage: PN25 / PN6

■ Temperatures: Primary 110 / 53 °C

Secondary 75/50 °C