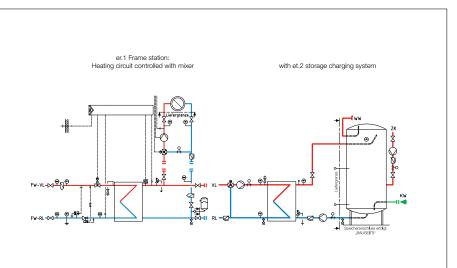

The choice fell on an er.1 frame station with et.2 domestic hot water module. The er.1 frame station is an intelligent further development of our well-known district heating stations on mounting frames, which uses a modular system to ensure that the station meets the precise and individual requirements of our customers. We have developed the et.2 DHW heating system to match this. This storage charging system feeds the cold DHW in the stratified storage tank to a heat exchanger by means of a storage charging pump. The drinking water is heated in the heat exchanger and fed to a stratified storage tank.

## Die ewers Lösung

er.1 Modular system frame station 100 kW Power:

- Nominal width: DN25/DN32
- Pressure stage: PN16/PN6
- Temperatures: Primary 110/60 °C Secondary 75/55 °C

et.2 Storage charging system

- Power: 68 kW
- Nominal width: DN25/DN25
- Pressure stage: PN10
- Temperatures: Primary 65/28 °C Secondary 10/60 °C

Technical drawing of the station

Hydraulic diagram of the station

We reserve all rights for this technical document. The copyright notice DIN 16016 applies. Technical changes, errors and misprints excepted. Photos and illustrations may contain optional accessories.