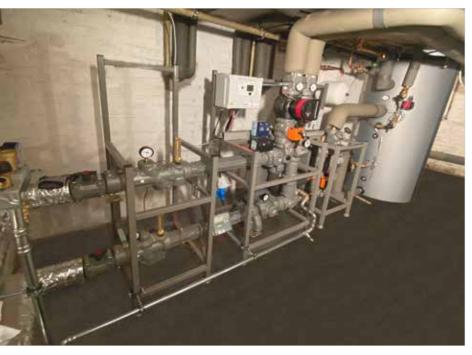

The choice fell on an er.1 frame station with et.2 domestic hot water module. The er.1 frame station is an intelligent further development of our well-known district heating stations on mounting frames, which uses a modular system to ensure that the station meets the precise and individual requirements of our customers. We have developed the et.2 DHW heating system to match this. This storage charging system feeds the cold DHW in the stratified storage tank to a heat exchanger by means of a storage charging pump. The drinking water is heated in the heat exchanger and fed to a stratified storage tank.

## Die ewers Lösung

er.1 Modular system frame station 100 kW Power:

- Nominal width: DN25/DN32
- Pressure stage: PN16/PN6
- Temperatures: Primary 110/60 °C Secondary 75/55 °C

et.2 Storage charging system

- Power: 68 kW
- Nominal width: DN25/DN25
- Pressure stage: PN10
- Temperatures: Primary 65/28 °C Secondary 10/60 °C

Technical drawing of the station

Hydraulic diagram of the station

We reserve all rights for this technical document. The copyright notice DIN 16016 applies. Technical changes, errors and misprints excepted. Photos and illustrations may contain optional accessories.