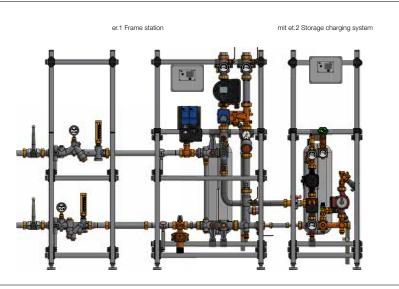

## OFF THE GAS, INTO DISTRICT HEATING -EWERS STATIONS FOR RESIDENTIAL BUILDINGS IN BIELEFELD

er.1 Frame station for district heating transfer with et.2 Storage charging system

Residential building Bielefeld Jöllenbeckerstraße

The choice fell on an er.1 frame station with et.2 domestic hot water module. The er.1 frame station is an intelligent further development of our well-known district heating stations on mounting frames, which uses a modular system to ensure that the station meets the precise and individual requirements of our customers. We have developed the et.2 DHW heating system to match this. This storage charging system feeds the cold DHW in the stratified storage tank to a heat exchanger by means of a storage charging pump. The drinking water is heated in the heat exchanger and fed to a stratified storage tank.

## Die ewers Lösung

er.1 Modular system frame station 100 kW Power:

- Nominal width: DN25/DN32
- Pressure stage: PN16/PN6
- Temperatures: Primary 110/60 °C Secondary 75/55 °C

et.2 Storage charging system

- Power: 68 kW
- Nominal width: DN25/DN25
- Pressure stage: PN10
- Temperatures: Primary 65/28 °C Secondary 10/60 °C

Technical drawing of the station

Hydraulic diagram of the station

We reserve all rights for this technical document. The copyright notice DIN 16016 applies. Technical changes, errors and misprints excepted. Photos and illustrations may contain optional accessories.