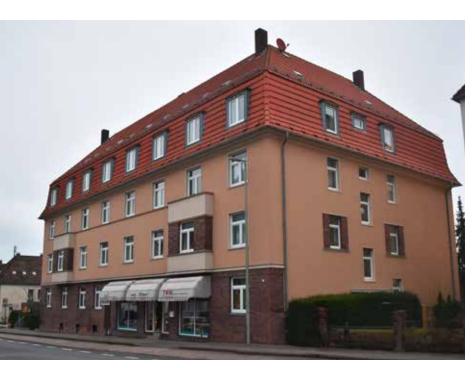

## Initial situation

A residential building on Jöllenbeckerstraße in Bielefeld was connected to the district heating network. The residential building comprises a total of 4 floors with 16 residential units and a store. The er.1 frame station and the et.2 domestic hot water heating system were integrated according to the specific requirements of the building in order to maximize comfort and energy efficiency for the residents.