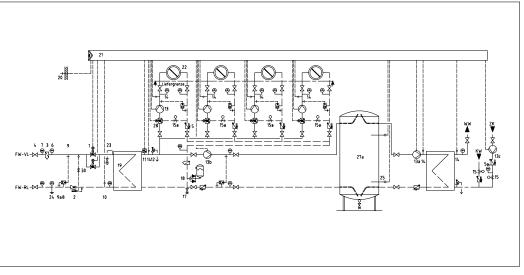

Around 100 of these residential units are heated by the ewers district heating transfer station with 475 kW including distributor and ewers flow-through drinking water system with 150 kW. The distributor is equipped with four heating circuits that supply the school with heat in the south, north, west and east directions.

## The ewers solution

District heating station

- Power: 475 kW
- Nominal width: DN50/DN65
- Pressure level: PN16/PN6
- Temperatures: Primary 110/60 °C Secondary 70/50 °C

Flow-through drinking water system

- Power: 150 kW
- Nominal width: DN25/DN25
- Pressure level: PN16/PN6
- Temperatures: Overcircle 65/35 °C Charging circuit 60/10 °C

Technical drawing

Hydraulic diagram

We reserve all rights for this technical document. The copyright notice DIN 16016 applies. Technical changes, errors and misprints excepted. Photos and illustrations may contain optional accessories.