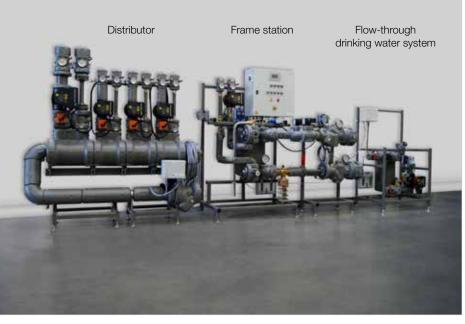

## SCHOOL FOR DIETARY ASSISTANTS AT BETHEL PROTESTANT HOSPITAL (EVKB) IS SUPPLIED WITH DISTRICT HEATING

The ewers solution: A modern district heating transfer station with distributor for four heating circuits and flow-through drinking water system

Around 100 of these residential units are heated by the ewers district heating transfer station with 475 kW including distributor and ewers flow-through drinking water system with 150 kW. The distributor is equipped with four heating circuits that supply the school with heat in the south, north, west and east directions.

## The ewers solution

District heating station

- Power: 475 kW
- Nominal width: DN50/DN65
- Pressure level: PN16/PN6
- Temperatures: Primary 110/60 °C Secondary 70/50 °C

Flow-through drinking water system

- Power: 150 kW
- Nominal width: DN25/DN25
- Pressure level: PN16/PN6
- Temperatures: Overcircle 65/35 °C Charging circuit 60/10 °C

Technical drawing

Hydraulic diagram

We reserve all rights for this technical document. The copyright notice DIN 16016 applies. Technical changes, errors and misprints excepted. Photos and illustrations may contain optional accessories.