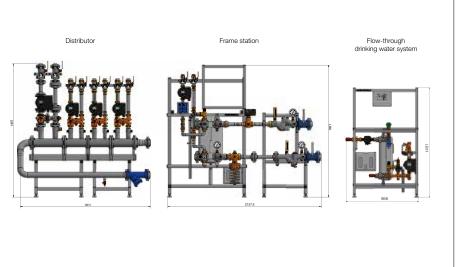

## SCHOOL FOR DIETARY ASSISTANTS AT BETHEL PROTESTANT HOSPITAL (EVKB) IS SUPPLIED WITH DISTRICT HEATING

The ewers solution: A modern district heating transfer station with distributor for four heating circuits and flow-through drinking water system

Around 100 of these residential units are heated by the ewers district heating transfer station with 475 kW including distributor and ewers flow-through drinking water system with 150 kW. The distributor is equipped with four heating circuits that supply the school with heat in the south, north, west and east directions.

## The ewers solution

District heating station

- Power: 475 kW
- Nominal width: DN50/DN65
- Pressure level: PN16/PN6
- Temperatures: Primary 110/60 °C Secondary 70/50 °C

Flow-through drinking water system

- Power: 150 kW
- Nominal width: DN25/DN25
- Pressure level: PN16/PN6
- Temperatures: Overcircle 65/35 °C Charging circuit 60/10 °C

Technical drawing

Hydraulic diagram

We reserve all rights for this technical document. The copyright notice DIN 16016 applies. Technical changes, errors and misprints excepted. Photos and illustrations may contain optional accessories.